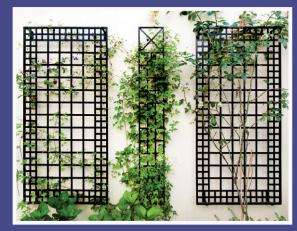

### TRELLISES



Wall Trellis Treillage



Wall Trellis Poundbury







### Classic Garden Elements... was founded in

Germany and since its inception 15 years ago has established a worldwide reputation for the design and manufacture of a wide range of distinctive and elegantly crafted garden structures including Garden Arches & Obelisks, Rose Pillars, and special Garden Trellises. Products made by Classic Garden Elements are widely recognised to be amongst the most beautiful rose supports available.

"Everything for the rose, the queen of flowers" is the philosophy of Classic Garden Elements. All products are made of steel, hot-dip galvanized, powder coated black and guaranteed to be fully weather resistant and rust proof for 10 years. Irish garden lovers can now view and order Classic Garden Elements from the Dublin showrooms.