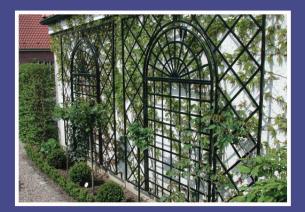

### TRELLISES



Wall Trellis Treillage



Wall Trellis Poundbury







### Classic Garden Elements... was founded in

Germany and since its inception 15 years ago has established a worldwide reputation for the design and manufacture of a wide range of distinctive and elegantly crafted garden structures including Garden Arches & Obelisks, Rose Pillars, and special Garden Trellises. Products made by Classic Garden Elements are widely recognised to be amongst the most beautiful rose supports available.

"Everything for the rose, the queen of flowers" is the philosophy of Classic Garden Elements. All products are made of steel, hot-dip galvanized, powder coated black and guaranteed to be fully weather resistant and rust proof for 10 years. Irish garden lovers can now view and order Classic Garden Elements