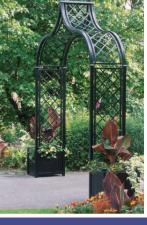

mongst the most beautiful rose supports available.

"Everything for the rose, the queen of flowers" is the philosophy of Classic Garden Elements. All products are made of steel, hot-dip galvanized, powder coated black and guaranteed to be fully weather resistant and rust proof for 10 years. Irish garden lovers can now view and order Classic Garden Elements from the Dublin showrooms.

#### For more information please contact:

Classic Garden Elements Ireland Unit 1 Fortfield Lane Fortfield Road Terenure, Dublin 6W

T: 087-2306 128 / 01-492 0904 E: info@classicgardenelements.ie www.classicgardenelements.ie

# Classic Garden Elements





## **OBELISKS AND PYRAMIDS**





Obelisk 1 (top) Obelisk 2



**ROSE PILLARS** 



Rose Pillar Charleston



## **ROSE ARCHES**



Portofino Roman Arch





Bagatelle Roman Arch (left) Brighton Victorian Arch (right)